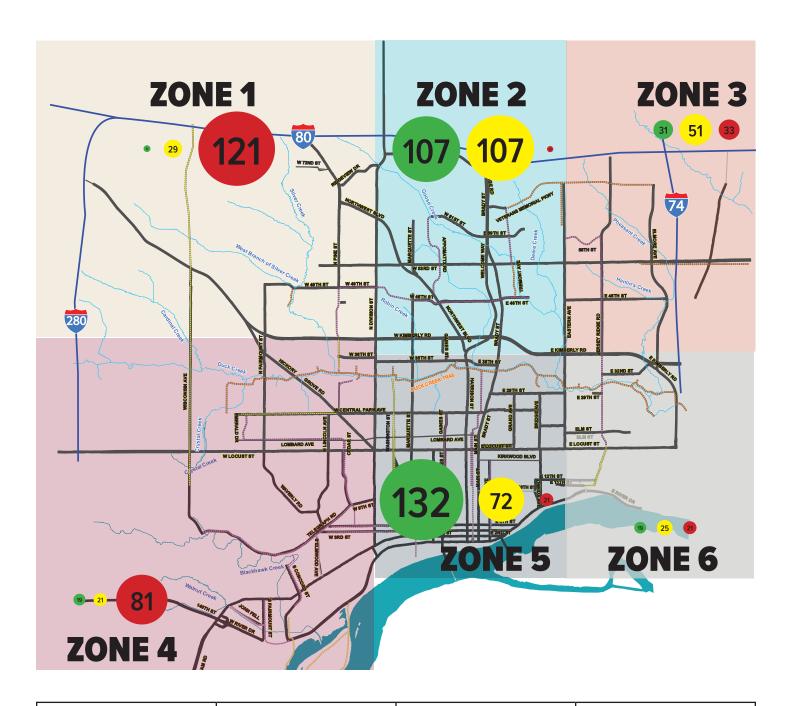

Describe the impact of this program on you/your family. TOP ADJECTIVES CHOSEN

| Zone                                                                  | ldeal:<br>Green Ranking | Acceptable:<br>Yellow Ranking | Unaccetable:<br>Red Ranking |
|-----------------------------------------------------------------------|-------------------------|-------------------------------|-----------------------------|
| Zone 1: West of Division/North of Kimberly                            | 11                      | 29                            | 121                         |
| Zone 2: East of Division/<br>West of Eastern Ave/North of<br>Kimberly | 107                     | 107                           | 10                          |
| Zone 3: East of Eastern/North of Kimberly                             | 31                      | 51                            | 33                          |
| Zone 4: West of Division/<br>South of Kimberly                        | 19                      | 21                            | 81                          |
| Zone 5: East of Division/<br>West of Eastern Ave/South of<br>Kimberly | 132                     | 72                            | 21                          |
| Zone 6: East of Eastern/South of Kimberly                             | 19                      | 25                            | 21                          |