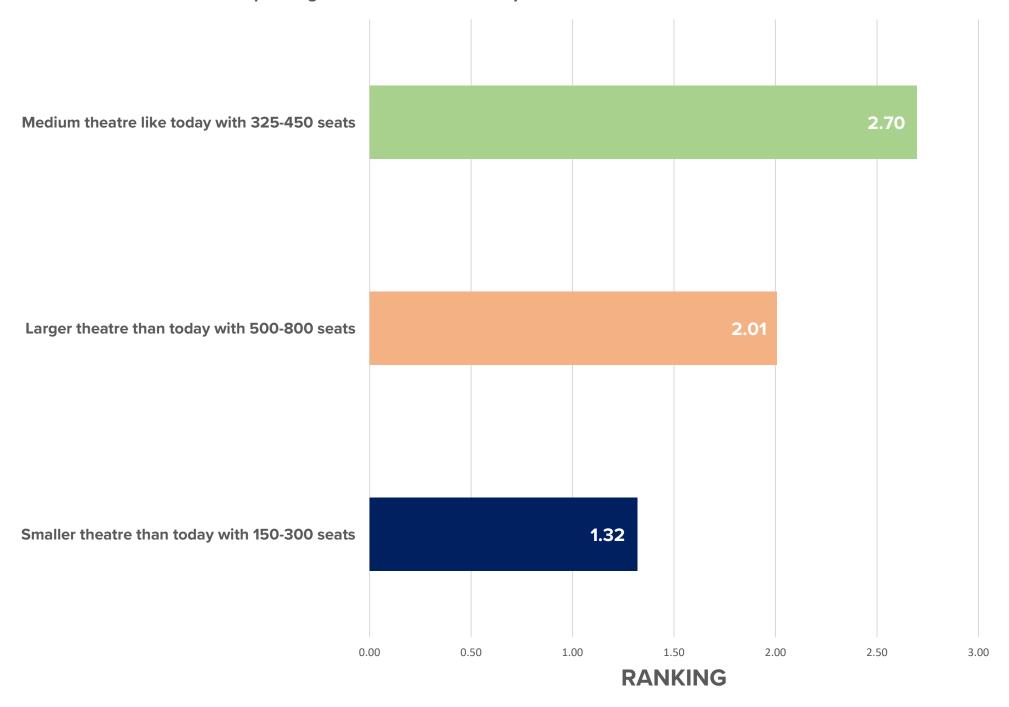

QUESTION 4: What areas should be developed or given focus in a new facility for classroom spaces?

QUESTION 5: What areas should be developed or given focus in a new facility for theatre size?

QUESTION 6: What areas should be developed or given focus in a new facility for theatre space?