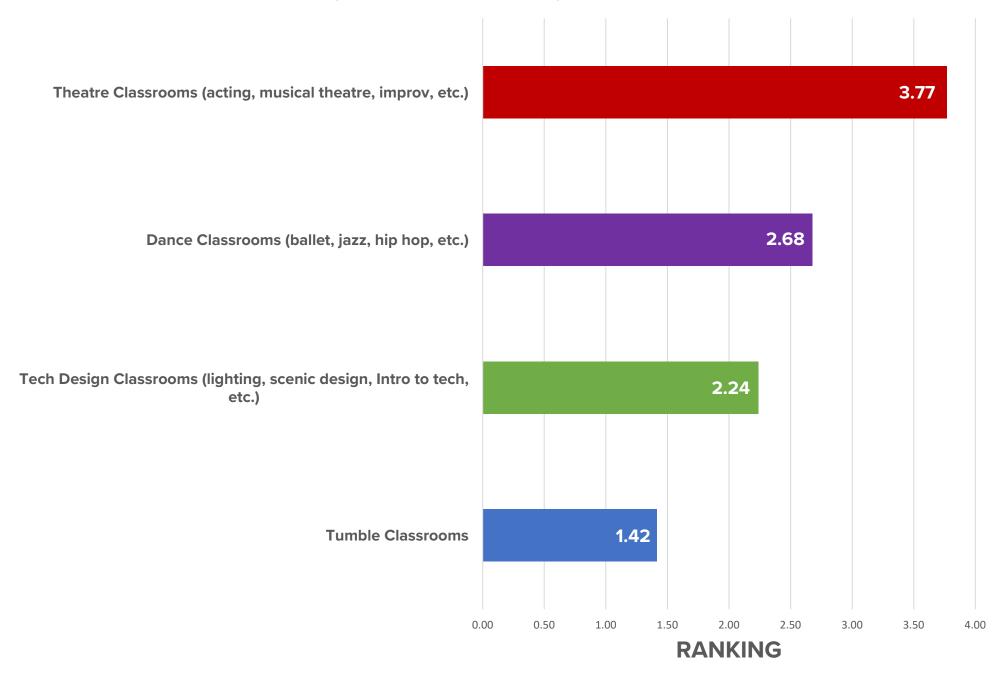

QUESTION 4: What areas should be developed or given focus in a new facility for classroom spaces?

QUESTION 5: What areas should be developed or given focus in a new facility for theatre size?

QUESTION 6: What areas should be developed or given focus in a new facility for theatre space?