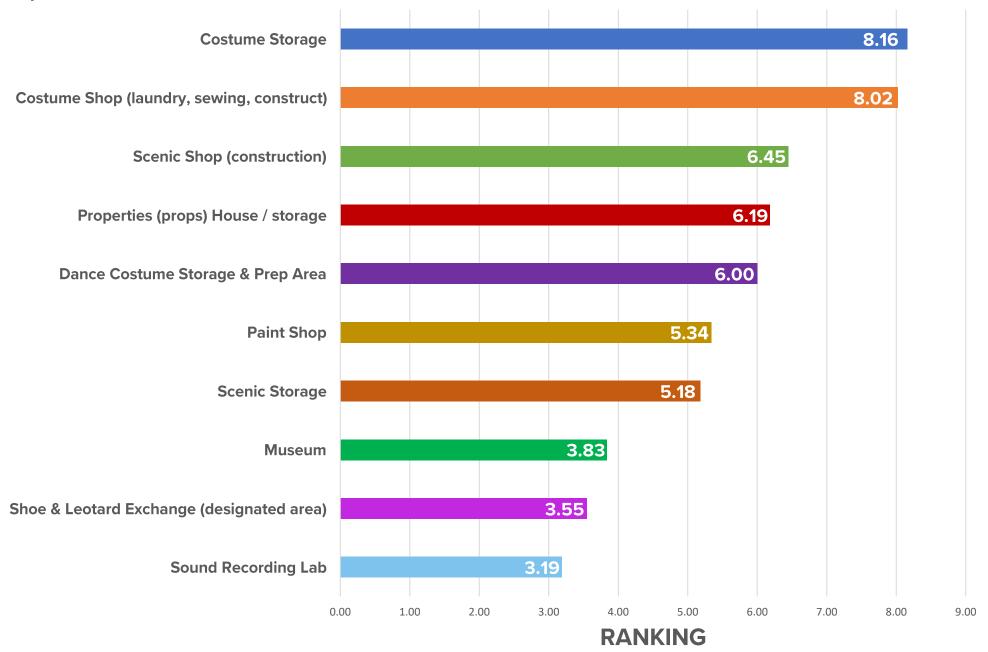

QUESTION 7: What areas should be developed or given focus in a new facility for support department spaces?

QUESTION 8: What areas should be developed or given focus in a new facility for other facility amenities?