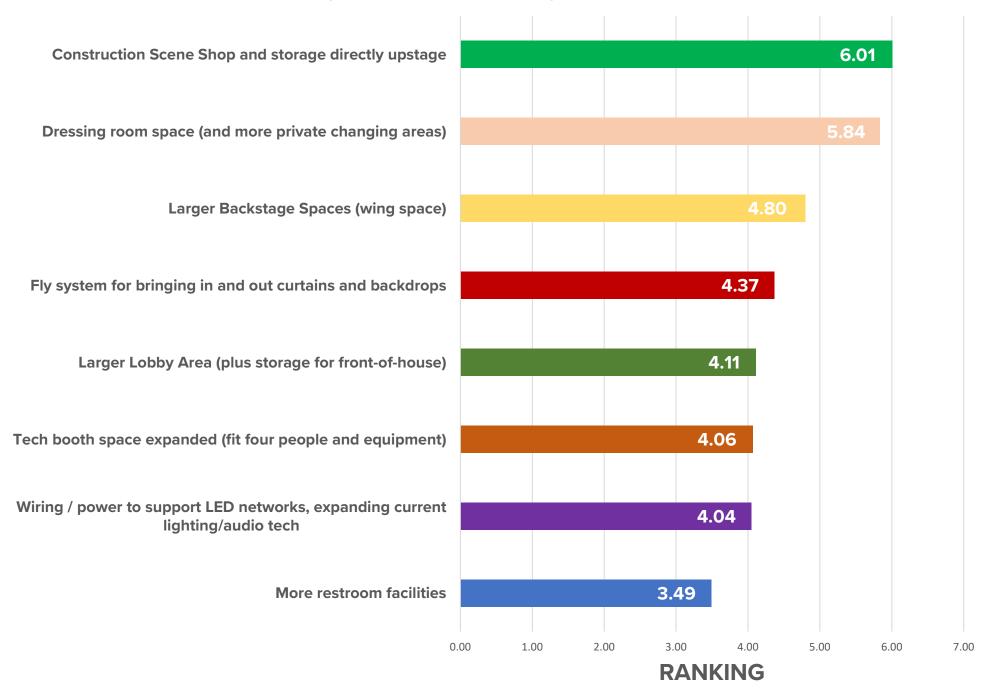

QUESTION 4: What areas should be developed or given focus in a new facility for classroom spaces?

QUESTION 5: What areas should be developed or given focus in a new facility for theatre size?

QUESTION 6: What areas should be developed or given focus in a new facility for theatre space?