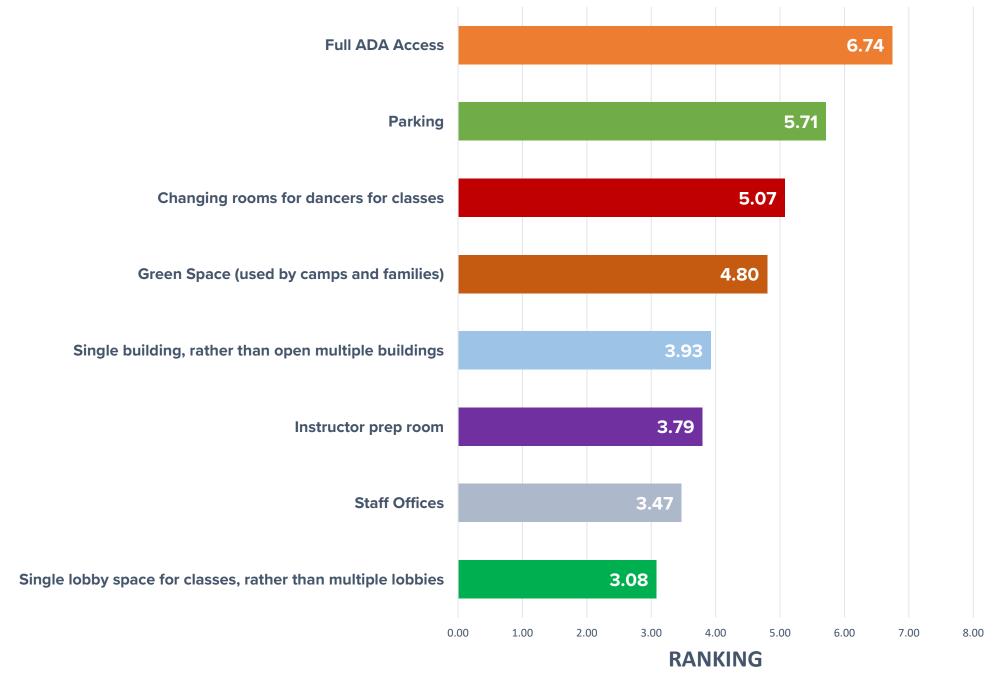

QUESTION 7: What areas should be developed or given focus in a new facility for support department spaces?

QUESTION 8: What areas should be developed or given focus in a new facility for other facility amenities?